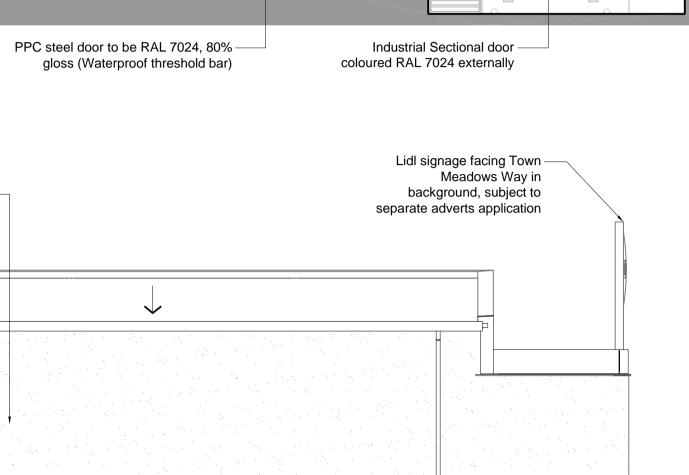

P/2018/00530 Received 7/11/2018

| c | Dashed line indicates extent | <br>Insulated metal panels<br>to be RAL 9006 |  |
|---|------------------------------|----------------------------------------------|--|
|   |                              | <br>·                                        |  |
|   |                              |                                              |  |
|   |                              |                                              |  |
|   |                              |                                              |  |

Plinth render to be — colour grey RAL 7038

| aves gutter to | Aluminium RWP to | Plinth render to be | Wall | render to be white RAL 9010 —— |
|----------------|------------------|---------------------|------|--------------------------------|
|                |                  |                     |      |                                |
|                |                  |                     |      |                                |