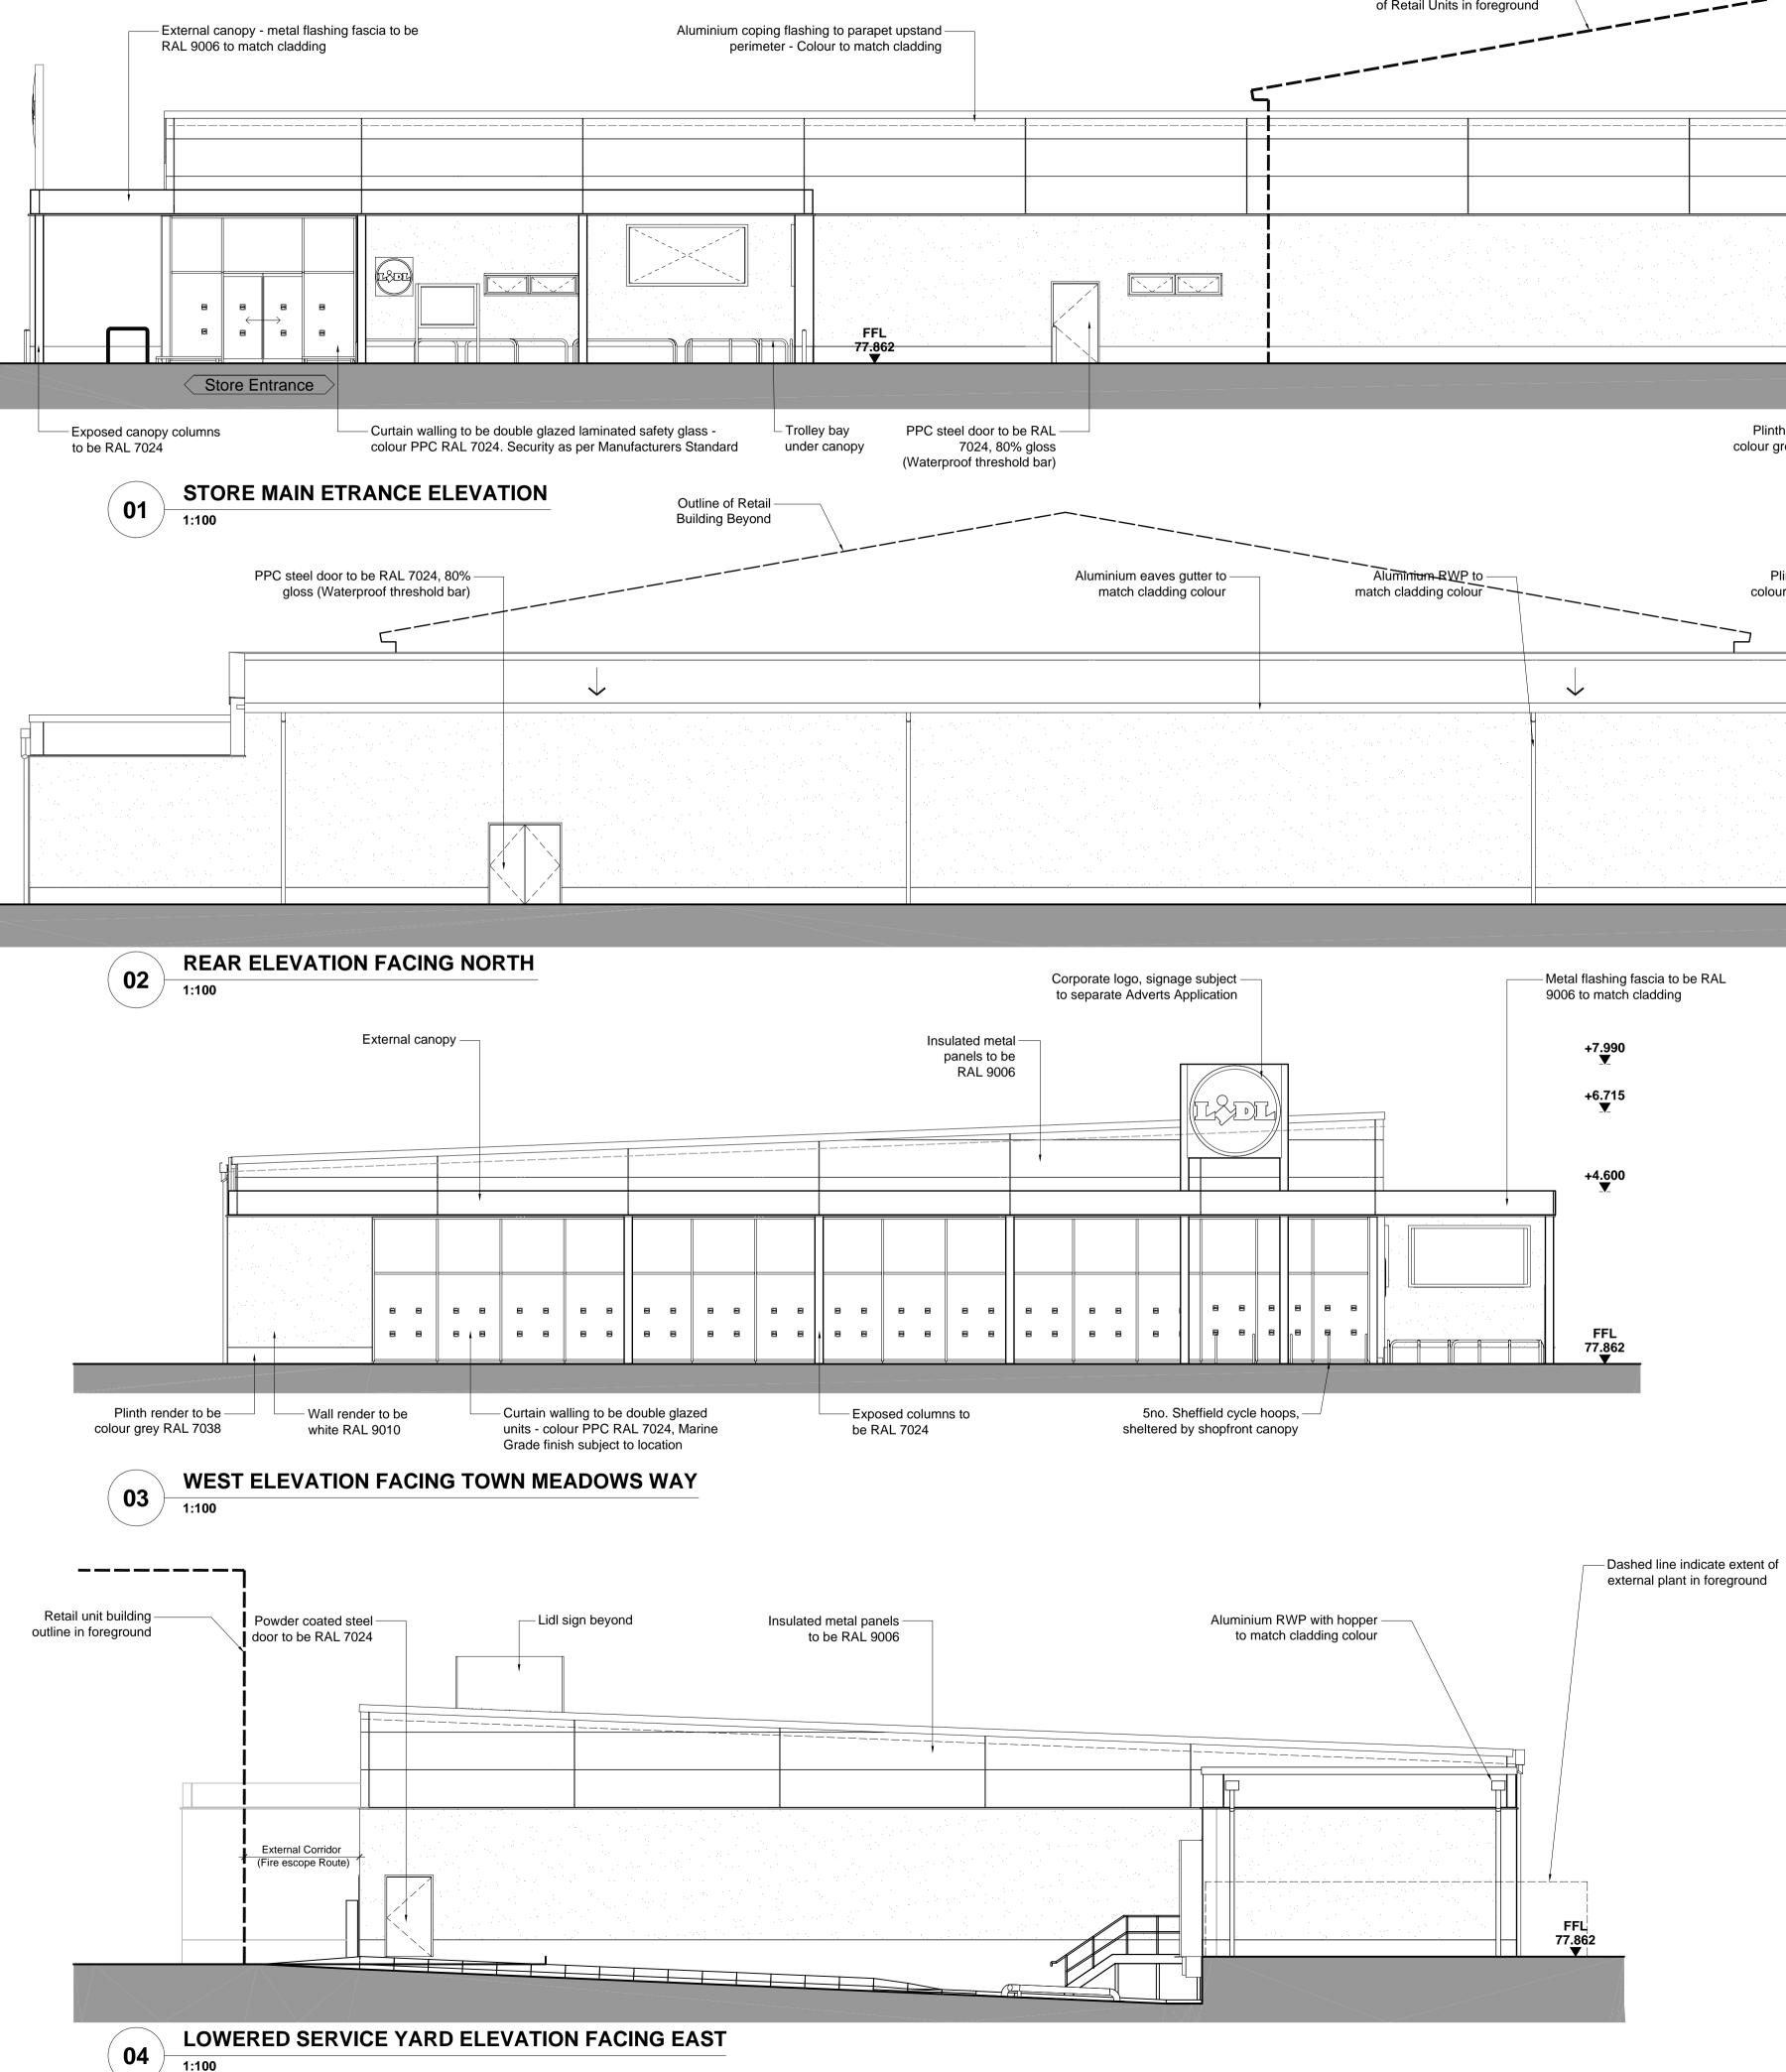

P/2018/00530 Received 7/11/2018

| c | Dashed line indicates extent | <br>Insulated metal panels<br>to be RAL 9006 |  |
|---|------------------------------|----------------------------------------------|--|
|   |                              | <br>·                                        |  |
|   |                              |                                              |  |
|   |                              |                                              |  |
|   |                              |                                              |  |

Plinth render to be — colour grey RAL 7038

| aves gutter to | Aluminium RWP to | Plinth render to be | Wall | render to be white RAL 9010 —— |
|----------------|------------------|---------------------|------|--------------------------------|
|                |                  |                     |      |                                |
|                |                  |                     |      |                                |

- Metal flashing fascia to be RAL

| DRAWN BY:            | SCALE:                                   | DATE:                                        |
|----------------------|------------------------------------------|----------------------------------------------|
| DJW                  | 1:100 @ A1                               | NOV 2017                                     |
|                      |                                          |                                              |
|                      |                                          |                                              |
|                      |                                          |                                              |
|                      |                                          |                                              |
| Hadfield             | Cawkwell Davidsou                        | n                                            |
| ridantera            |                                          |                                              |
|                      |                                          |                                              |
| Broomgrove Lodge, 13 | Broomgrove Rd, Sheffield, S10 2LZ T 0114 | 266 8181 www.hcd.co.uk                       |
|                      |                                          | DJW 1:100 @ A1<br>Hadfield Cawkwell Davidsor |

## LiDL UK GmbH **BROOKSIDE ROAD** UTTOXETER

CLIENT:

PROJECT:

PLOT DATE:

- Wall render to be

white RAL 9010

\_\_\_\_\_

Dashed line indicate extent of external plant in background